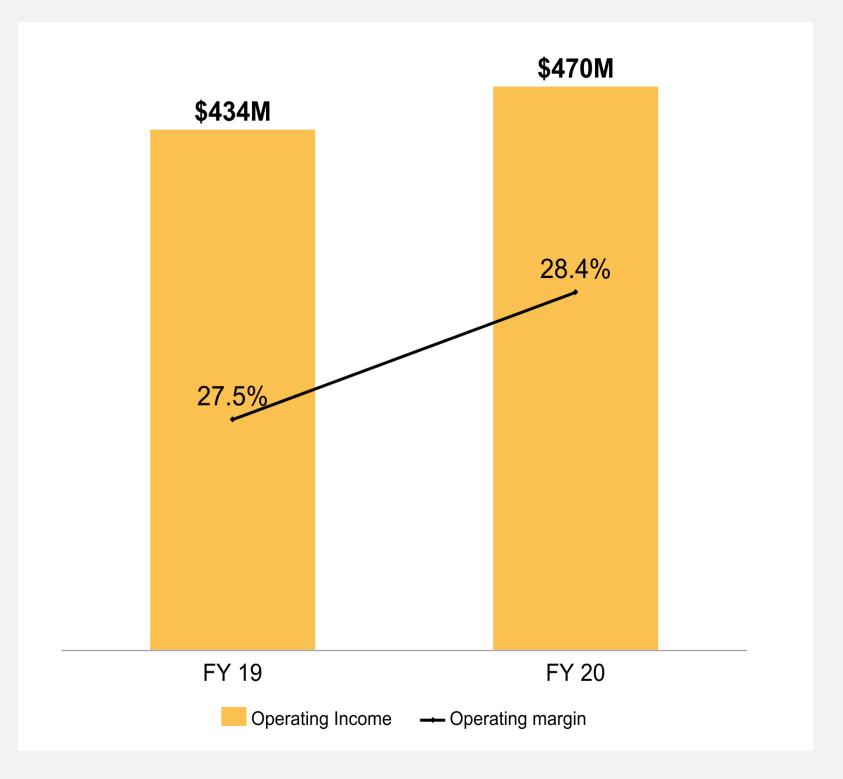

FY cloud revenue represented 47% of total revenue; compared to 38% last year

FY operating margin increased to 28.4%; compared to 27.5% last year

FY EPS increased 8%; to \$5.73 compared to \$5.31 last year FY cash flow from operations; increased to a record of \$480M compared to \$374M last year