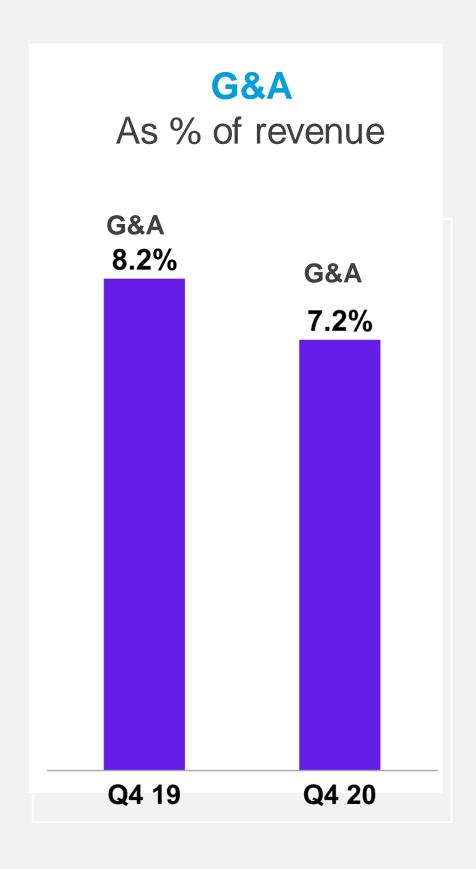

s Margin Q4 2020 (Non-GAAP)







- Product gross margin declined due to different product mix
- Services gross margin increased as a result of continued efficiencies in the services organization
- Cloud gross margin increased as a result of increased scale in the cloud business



#### Gross Margin Full Year 2020 (Non-GAAP)







- Product gross margin declined due to different product mix
- Services gross margin increased as a result of continued efficiencies in the services organization
- Cloud gross margin increased as a result of increased scale in the cloud business



# Operating Income and Operating Margin Q4 and FY 2020 (Non-GAAP)





• Operating margin improved mainly as a result of cloud gross margin expansion and focus on expenses



#### Cost Ratios Q4 2020 (Non-GAAP)









<sup>•</sup> G&A decreased primarily due to reduced travel

#### Cost Ratios Full Year 2020 (Non-GAAP)









G&A decreased primarily due to reduced travel

Q4 and Full Year 2020 Highlights

Income Statement

Balance Sheet and Cash Flow Analysis

Outlook

#### Balance Sheet (USD in thousands)

|                                                                                                                                                                                                                                                                                                                                                                    | December 31,<br>2020 |                                                                                                         | December 31