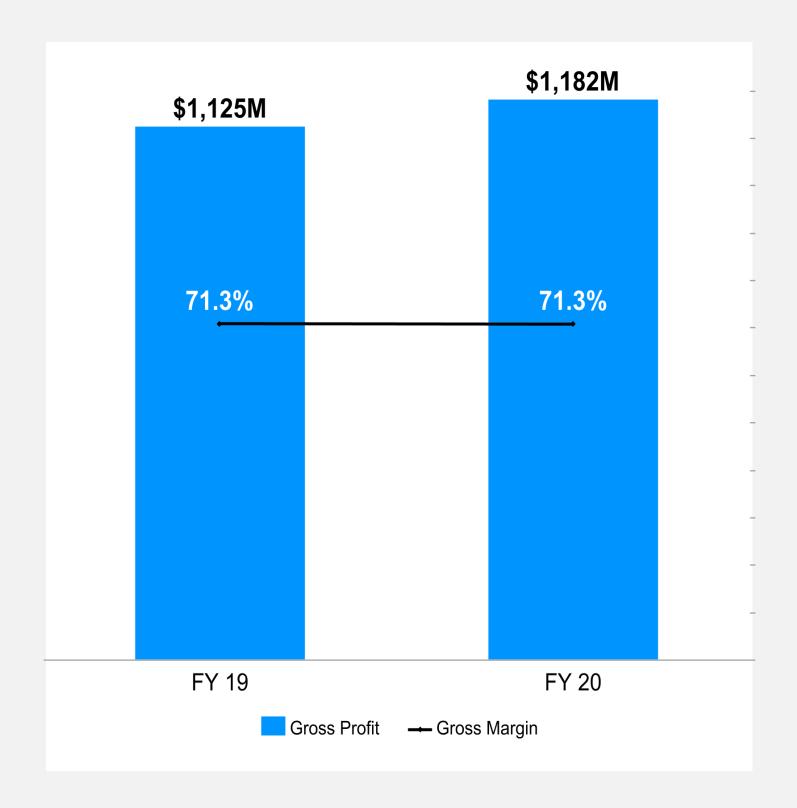

#### NICE LTD. AND SUBSIDIARIES RECONCILIATION OF GAAP TO NON-GAAP RESULTS

U.S. dollars in thousands (except per share amounts)

|                                                                |           | Quarte:<br>Decem |    | Year ended<br>December 31, |    |           |    |           |
|----------------------------------------------------------------|-----------|------------------|----|----------------------------|----|-----------|----|-----------|
|                                                                |           | 2020             |    | 2019                       |    | 2020      |    | 2019      |
| GAAP revenues                                                  | \$        | 434,581          | \$ | 430,208                    | \$ | 1,648,016 | \$ | 1,573,912 |
| Valuation adjustment on acquired deferred product revenue      |           | -                |    | -                          |    | -         |    | 15        |
| Valuation adjustment on acquired deferred services revenue     |           | 149              |    | -                          |    | 230       |    | 5         |
| Valuation adjustment on acquired deferred cloud revenue        |           | 3,679            |    | 842                        |    | 8,866     |    | 3,534     |
| Non-GAAP revenues                                              | \$        | 438,409          | \$ | 431,050                    | \$ | 1,657,112 | \$ | 1,577,466 |
| GAAP cost of revenue                                           | \$        | 146,055          | \$ | 137,282                    | \$ | 561,952   | \$ | 531,768   |
| Amortization of acquired intangible assets on cost of product  |           | (1,073)          |    | (1,134)                    |    | (4,467)   |    | (4,106)   |
| Amortization of acquired intangible assets on cost of services |           | (1,225)          |    | (1,522)                    |    | (4,566)   |    | (6,126)   |
| Amortization of acquired intangible assets on cost of cloud    |           | (18,012)         |    | (15,323)                   |    | (66,434)  |    | (60,441)  |
| Valuation adjustment on acquired deferred cost of cloud        |           | 194              |    | 532                        |    | 931       |    | 2,425     |
| Cost of product revenue adjustment (1)                         |           | (131)            |    | 131                        |    | (336)     |    | (173)     |
| Cost of services revenue adjustment (1)                        |           | (2,593)          |    | (1,941)                    |    | (7,550)   |    | (8,192)   |
| Cost of cloud revenue adjustment (1)                           |           | (1,457)          |    | (813)                      |    | (4,058)   |    | (2,955)   |
| Non-GAAP cost of revenue                                       | \$        | 121,758          | \$ | 117,212                    | \$ | 475,472   | \$ | 452,200   |
| GAAP gross profit                                              | \$        | 288,526          | \$ | 292,926                    | \$ | 1,086,064 | \$ | 1,042,144 |
| Gross profit adjustments                                       |           | 28,125           |    | 20,912                     |    | 95,576    |    | 83,122    |
| Non-GAAP gross profit                                          | <u>\$</u> | 316,651          | \$ | 313,838                    |    | 1,181,640 | \$ | 1,125,266 |
| GAAP operating expenses                                        | \$        | 223,403          | \$ | 215,334                    | \$ | 844,017   | \$ | 803,427   |
| Research and development (1,2)                                 |           | (4,324)          |    | (2,896)                    |    | (11,877)  |    | (8,078)   |
| Sales and marketing (1,2)                                      |           | (10,769)         |    | (7,468)                    |    | (30,392)  |    | (26,679)  |
| General and administrative (1,2)                               |           | (13,775)         |    | (11,327)                   |    | (52,014)  |    | (35,705)  |
| Amortization of acquired intangible assets                     |           | (9,719)          |    | (10,107)                   |    | (38,670)  |    | (42,383)  |
| Valuation adjustment on acquired deferred commission           | <u>_</u>  | 89               |    | 62                         |    | 195       |    | 307       |
| Non-GAAP operating expenses                                    | \$        | 184,905          | \$ | 183,598                    | \$ | 711,259   | \$ | 690,889   |