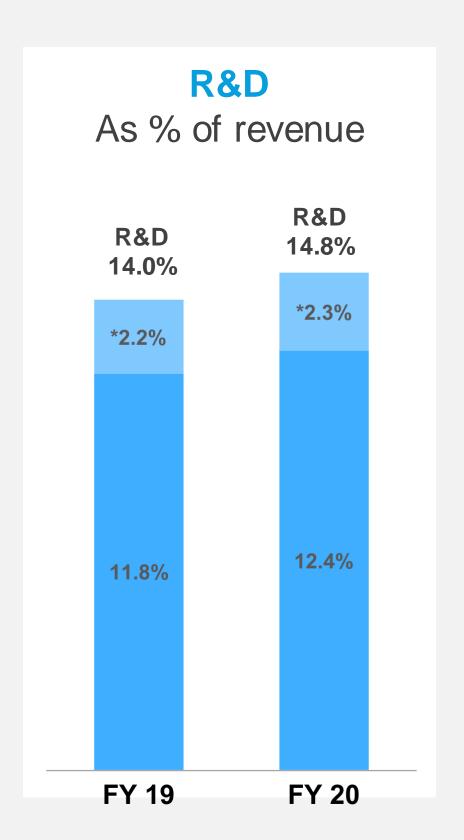

#### REVENUES (Non-GAAP, \$M)

- Record revenue in Q4 and FY 2020
- Cloud revenue increased 33% and 31% in Q4 and FY 2020, respectively
- Cloud revenue represented 51% of total revenue in Q4 and 47% in FY 2020, compared to 39% and 38% in Q4 and FY 2019, respectively
- Recurring revenue accounted for 79% of total revenue for FY 2020, compared to 72% for FY 2019