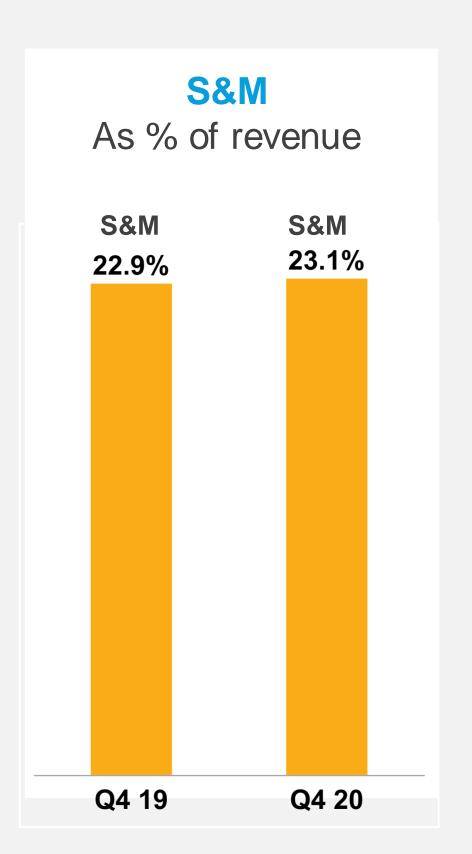

#### REVENUES (Non-GAAP, \$M)

- Record revenue in Q4 and FY 2020
- Cloud revenue increased 33% and 31% in Q4 and FY 2020, respectively
- Cloud revenue represented 51% of total revenue in Q4 and 47% in FY 2020, compared to 39% and 38% in Q4 and FY 2019, respectively
- Recurring revenue accounted for 79% of total revenue for FY 2020, compared to 72% for FY 2019