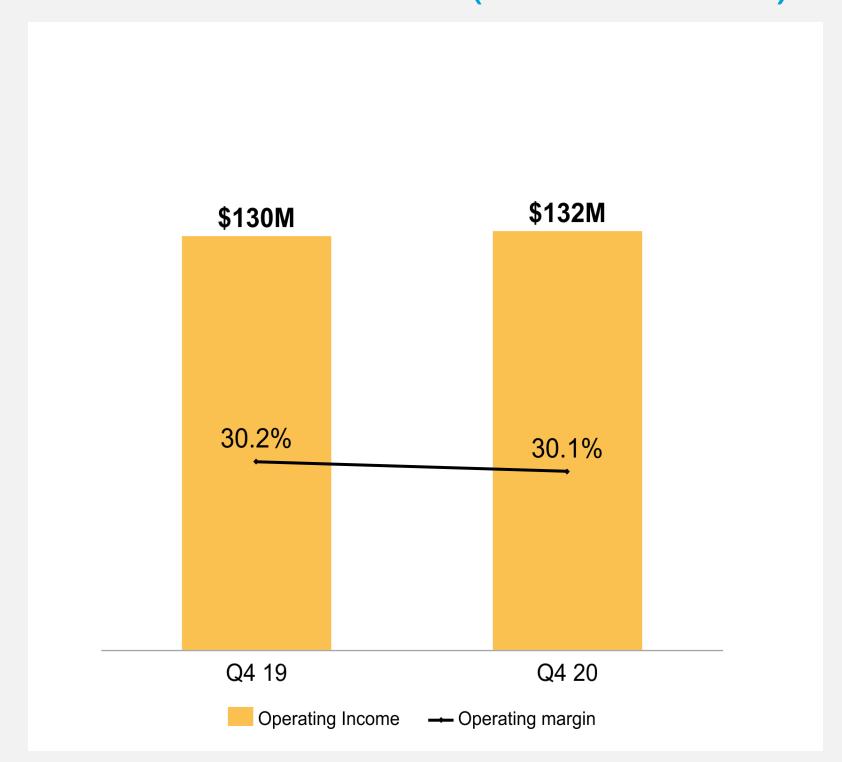

#### REVENUES (Non-GAAP, \$M)

- Record revenue in Q4 and FY 2020
- Cloud revenue increased 33% and 31% in Q4 and FY 2020, respectively
- Cloud revenue represented 51% of total revenue in Q4 and 47% in FY 2020, compared to 39% and 38% in Q4 and FY 2019, respectively
- Recurring revenue accounted for 79% of total revenue for FY 2020, compared to 72% for FY 2019

#### **EARNINGS PER SHARE** (Non-GAAP, \$)

- Record EPS for Q4 and FY 2020
- Solid growth in FY 20 EPS due to expanded operating margins combined with strong expense management