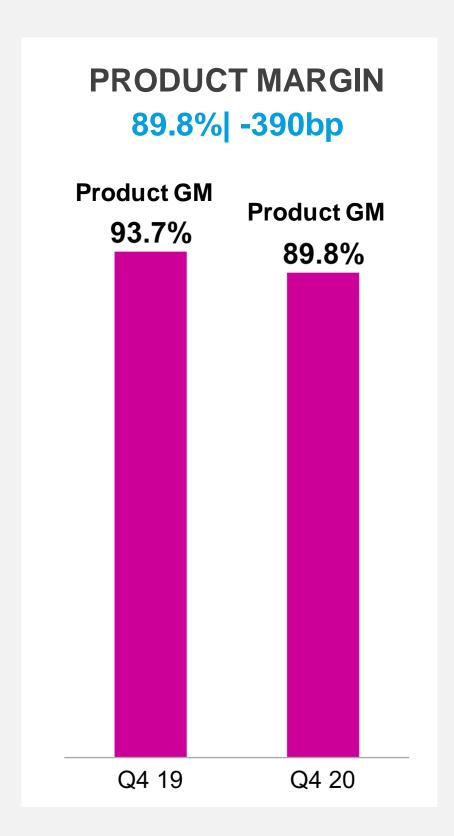

#### REVENUES (Non-GAAP, \$M)

- Record revenue in Q4 and FY 2020
- Cloud revenue increased 33% and 31% in Q4 and FY 2020, respectively
- Cloud revenue represented 51% of total revenue in Q4 and 47% in FY 2020, compared to 39% and 38% in Q4 and FY 2019, respectively
- Recurring revenue accounted for 79% of total revenue for FY 2020, compared to 72% for FY 2019