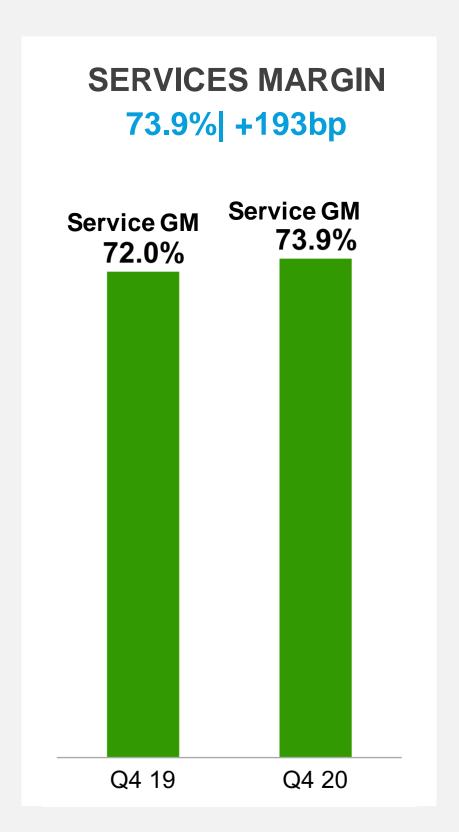

#### REVENUES (Non-GAAP, \$M)

- Record revenue in Q4 and FY 2020
- Cloud revenue increased 33% and 31% in Q4 and FY 2020, respectively
- Cloud revenue represented 51% of total revenue in Q4 and 47% in FY 2020, compared to 39% and 38% in Q4 and FY 2019, respectively
- Recurring revenue accounted for 79% of total revenue for FY 2020, compared to 72% for FY 2019