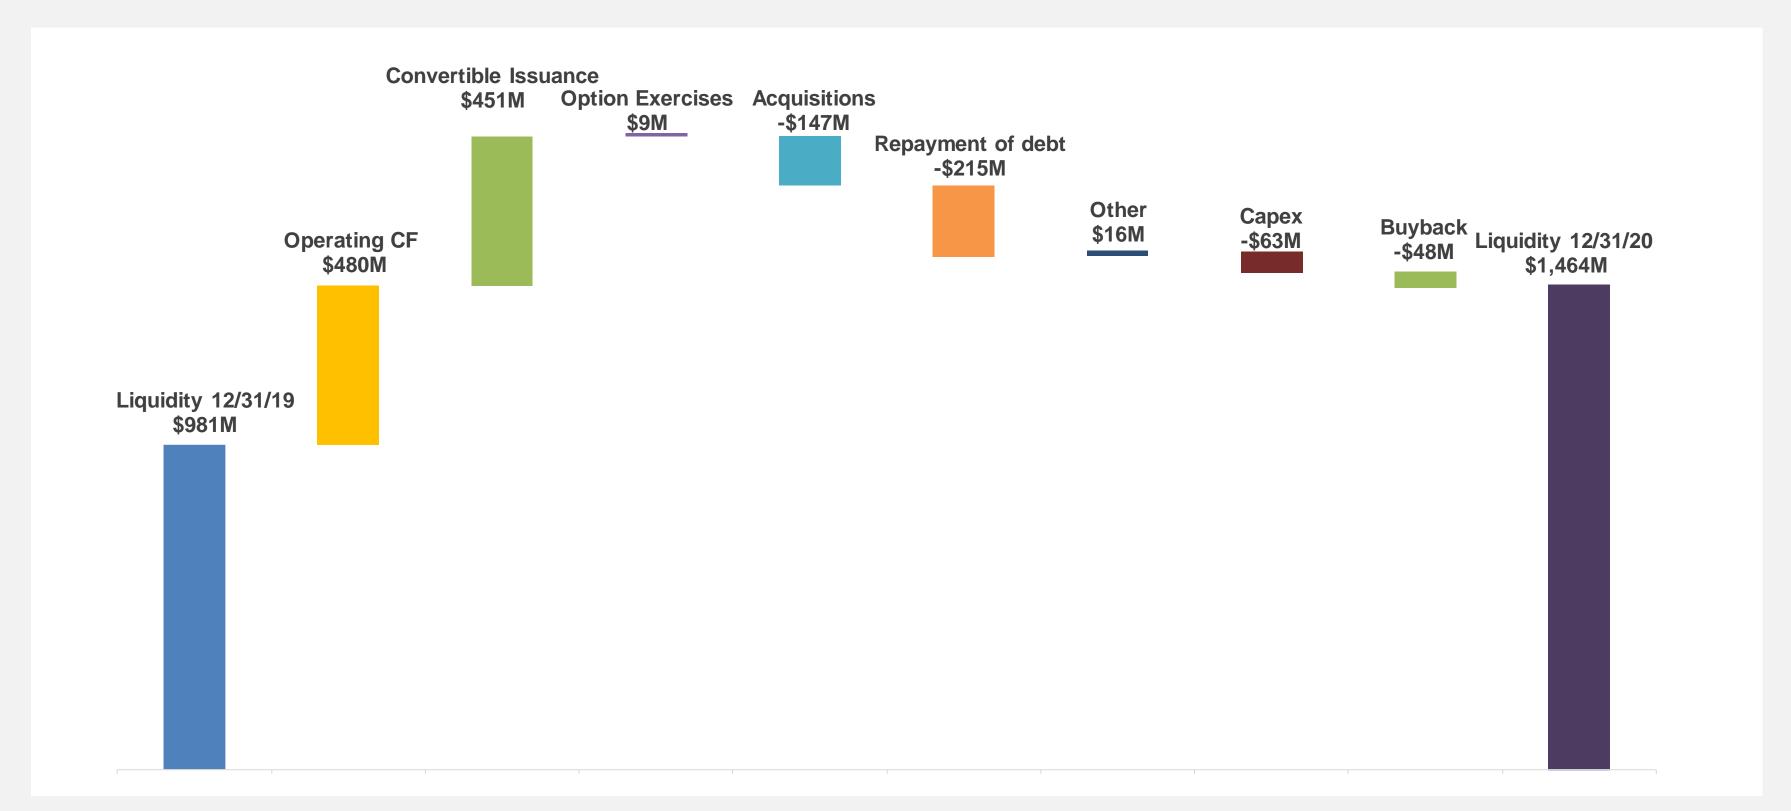

FY cloud revenue represented 47% of total revenue; compared to 38% last year

FY operating margin increased to 28.4%; compared to 27.5% last year

FY EPS increased 8%; to \$5.73 compared to \$5.31 last year FY cash flow from operations; increased to a record of \$480M compared to \$374M last year