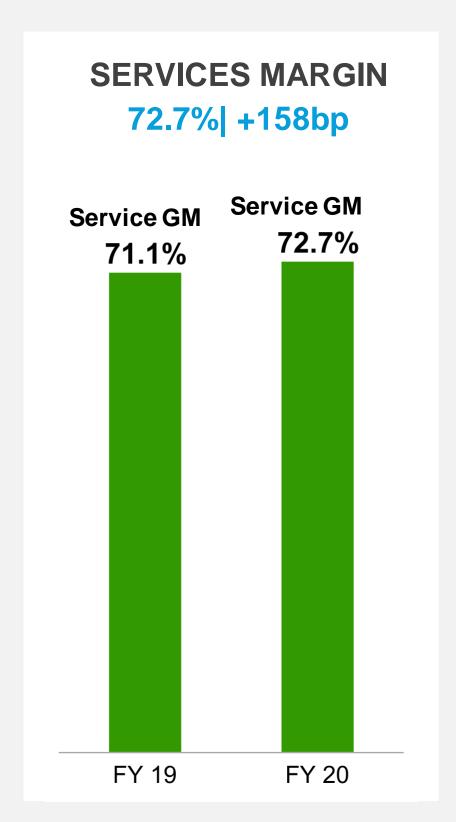

#### Full Year 2020 Highlights\*

Record revenue for FY; \$1,657M, an increase of 5%

FY cloud revenue increased 31%; to \$786M compared to \$599M last year

FY cloud gross margin increased 380 bps to 65.6%; compared to 61.8% last year FY recurring revenue increased to 79% of total revenue; compared to 72% last year