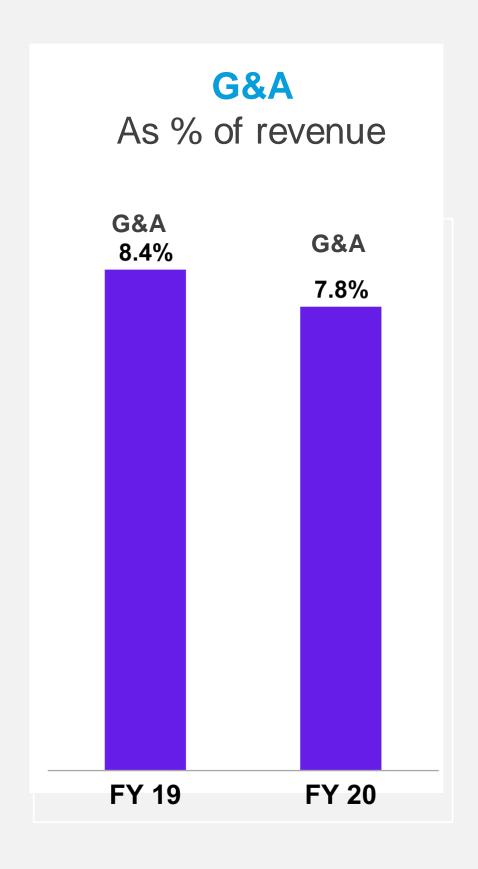

margin increased as a result of continued efficiencies in the services organization
- Cloud gross margin increased as a result of increased scale in the cloud business



#### Gross Margin Full Year 2020 (Non-GAAP)







- Product gross margin declined due to different product mix
- Services gross margin increased as a result of continued efficiencies in the services organization
- Cloud gross margin increased as a result of increased scale in the cloud business



# Operating Income and Operating Margin Q4 and FY 2020 (Non-GAAP)





• Operating margin improved mainly as a result of cloud gross margin expansion and focus on expenses



#### Cost Ratios Q4 2020 (Non-GAAP)









<sup>•</sup> G&A decreased primarily due to reduced travel

#### Cost Ratios Full Year 2020 (Non-GAAP)









G&A decreased primarily due to reduced travel

Q4 and Full Year 2020 Highlights

Income Statement

Balance Sheet and Cash Flow Analysis

Outlook

#### Balance Sheet (USD in thousands)

|                                                                                                                                                                                                                                                                                                                                                                    | December 31,<br>2020 |                                                                                                         | December 31<br>2019 |