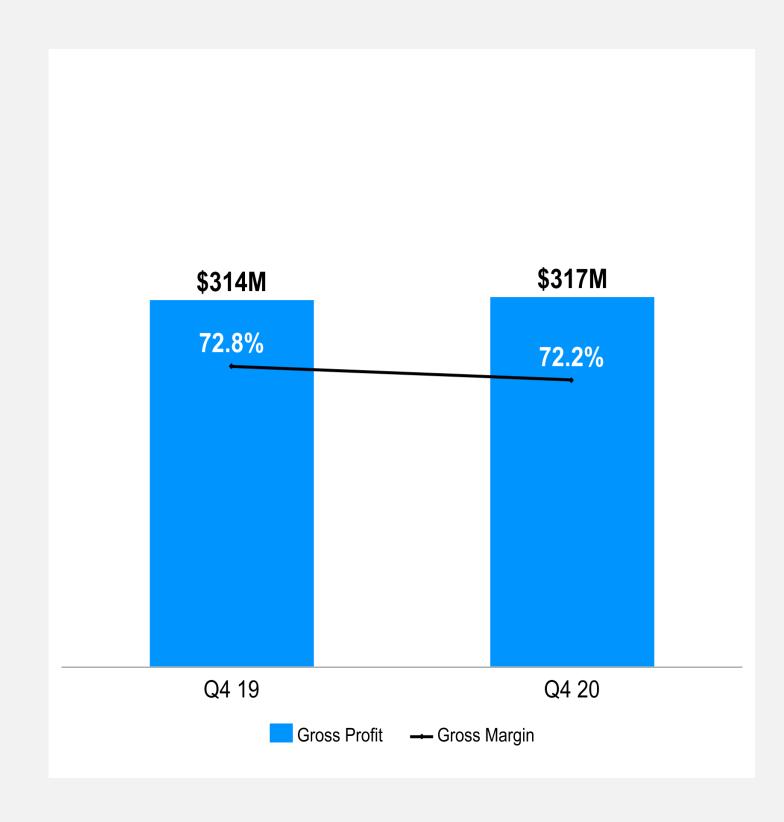

#### NICE LTD. AND SUBSIDIARIES RECONCILIATION OF GAAP TO NON-GAAP RESULTS

U.S. dollars in thousands (except per share amounts)

|                                                                |           | Quarte:<br>Decem |    | Year ended<br>December 31, |    |           |    |           |
|----------------------------------------------------------------|-----------|------------------|----|----------------------------|----|-----------|----|-----------|
|                                                                |           | 2020             |    | 2019                       |    | 2020      |    | 2019      |
| GAAP revenues                                                  | \$        | 434,581          | \$ | 430,208                    | \$ | 1,648,016 | \$ | 1,573,912 |
| Valuation adjustment on acquired deferred product revenue      |           | -                |    | -                          |    | -         |    | 15        |
| Valuation adjustment on acquired deferred services revenue     |           | 149              |    | -                          |    | 230       |    | 5         |
| Valuation adjustment on acquired deferred cloud revenue        |           | 3,679            |    | 842                        |    | 8,866     |    | 3,534     |
| Non-GAAP revenues                                              | \$        | 438,409          | \$ | 431,050                    | \$ | 1,657,112 | \$ | 1,577,466 |
| GAAP cost of revenue                                           | \$        | 146,055          | \$ | 137,282                    | \$ | 561,952   | \$ | 531,768   |
| Amortization of acquired intangible assets on cost of product  |           | (1,073)          |    | (1,134)                    |    | (4,467)   |    | (4,106)   |
| Amortization of acquired intangible assets on cost of services |           | (1,225)          |    | (1,522)                    |    | (4,566)   |    | (6,126)   |
| Amortization of acquired intangible assets on cost of cloud    |           | (18,012)         |    | (15,323)                   |    | (66,434)  |    | (60,441)  |
| Valuation adjustment on acquired deferred cost of cloud        |           | 194              |    | 532                        |    | 931       |    | 2,425     |
| Cost of product revenue adjustment (1)                         |           | (131)            |    | 131                        |    | (336)     |    | (173)     |
| Cost of services revenue adjustment (1)                        |           | (2,593)          |    | (1,941)                    |    | (7,550)   |    | (8,192)   |
| Cost of cloud revenue adjustment (1)                           |           | (1,457)          |    | (813)                      |    | (4,058)   |    | (2,955)   |
| Non-GAAP cost of revenue                                       | \$        | 121,758          | \$ | 117,212                    | \$ | 475,472   | \$ | 452,200   |
| GAAP gross profit                                              | \$        | 288,526          | \$ | 292,926                    | \$ | 1,086,064 | \$ | 1,042,144 |
| Gross profit adjustments                                       |           | 28,125           |    | 20,912                     |    | 95,576    |    | 83,122    |
| Non-GAAP gross profit                                          | <u>\$</u> | 316,651          | \$ | 313,838                    |    | 1,181,640 | \$ | 1,125,266 |
| GAAP operating expenses                                        | \$        | 223,403          | \$ | 215,334                    | \$ | 844,017   | \$ | 803,427   |
| Research and development (1,2)                                 |           | (4,324)          |    | (2,896)                    |    | (11,877)  |    | (8,078)   |
| Sales and marketing (1,2)                                      |           | (10,769)         |    | (7,468)                    |    | (30,392)  |    | (26,679)  |
| General and administrative (1,2)                               |           | (13,775)         |    | (11,327)                   |    | (52,014)  |    | (35,705)  |
| Amortization of acquired intangible assets                     |           | (9,719)          |    | (10,107)                   |    | (38,670)  |    | (42,383)  |
| Valuation adjustment on acquired deferred commission           | <u>_</u>  | 89               |    | 62                         |    | 195       |    | 307       |
| Non-GAAP operating expenses                                    | \$        | 184,905          | \$ | 183,598                    | \$ | 711,259   | \$ | 690,889   |