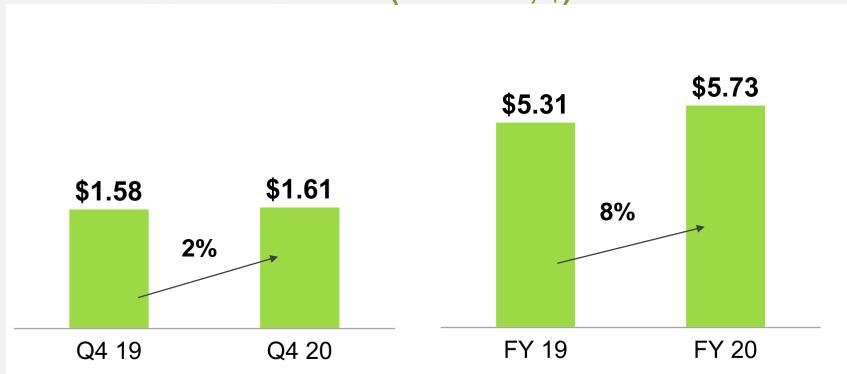

FY cloud revenue represented 47% of total revenue; compared to 38% last year

FY operating margin increased to 28.4%; compared to 27.5% last year

FY EPS increased 8%; to \$5.73 compared to \$5.31 last year FY cash flow from operations; increased to a record of \$480M compared to \$374M last year

#### **EARNINGS PER SHARE** (Non-GAAP, \$)

- Record EPS for Q4 and FY 2020
- Solid growth in FY 20 EPS due to expanded operating margins combined with strong expense management