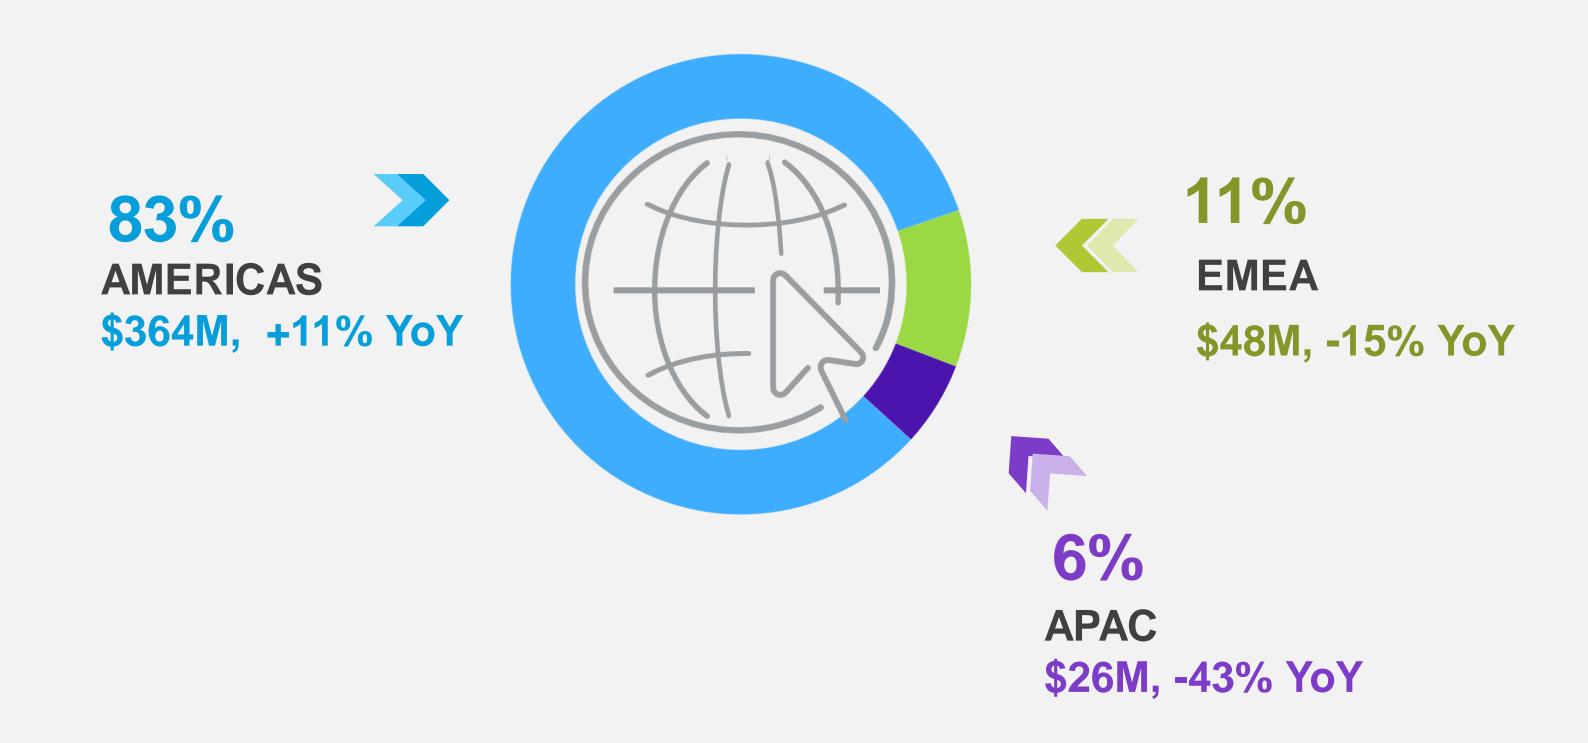

#### REVENUES (Non-GAAP, \$M)

- Record revenue in Q4 and FY 2020
- Cloud revenue increased 33% and 31% in Q4 and FY 2020, respectively
- Cloud revenue represented 51% of total revenue in Q4 and 47% in FY 2020, compared to 39% and 38% in Q4 and FY 2019, respectively
- Recurring revenue accounted for 79% of total revenue for FY 2020, compared to 72% for FY 2019