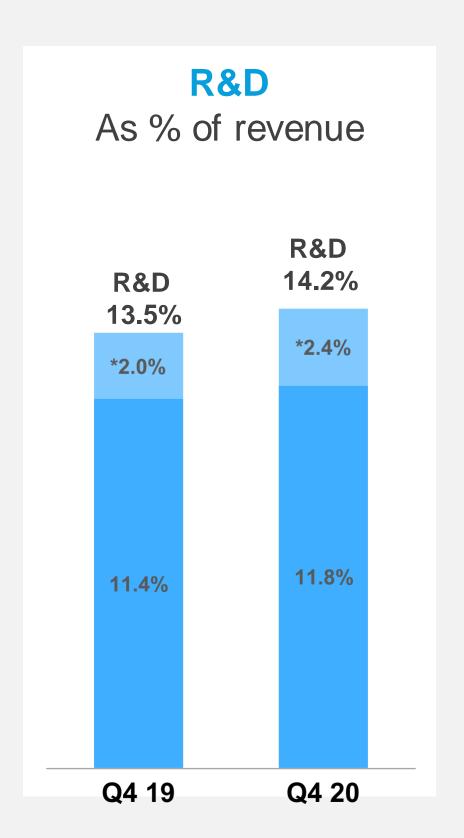

#### REVENUES (Non-GAAP, \$M)

- Record revenue in Q4 and FY 2020
- Cloud revenue increased 33% and 31% in Q4 and FY 2020, respectively
- Cloud revenue represented 51% of total revenue in Q4 and 47% in FY 2020, compared to 39% and 38% in Q4 and FY 2019, respectively
- Recurring revenue accounted for 79% of total revenue for FY 2020, compared to 72% for FY 2019