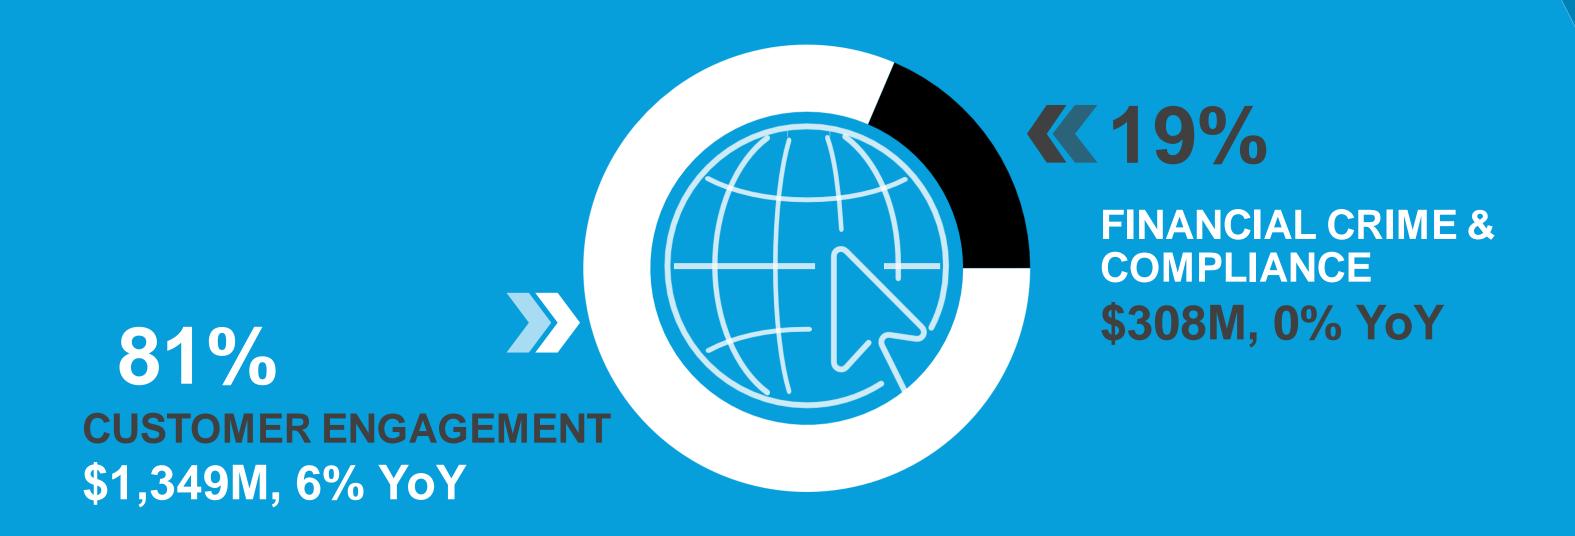

#### Full Year 2020 Highlights\*

Record revenue for FY; \$1,657M, an increase of 5%

FY cloud revenue increased 31%; to \$786M compared to \$599M last year

FY cloud gross margin increased 380 bps to 65.6%; compared to 61.8% last year FY recurring revenue increased to 79% of total revenue; compared to 72% last year

FY cloud revenue represented 47% of total revenue; compared to 38% last year

FY operating margin increased to 28.4%; compared to 27.5% last year

FY EPS increased 8%; to \$5.73 compared to \$5.31 last year FY cash flow from operations; increased to a record of \$480M compared to \$374M last year

#### REVENUES (Non-GAAP, \$M)

- Record revenue in Q4 and FY 2020
- Cloud revenue increased 33% and 31% in Q4 and FY 2020, respectively
- Cloud revenue represented 51% of total revenue in Q4 and 47% in FY 2020, compared to 39% and 38% in Q4 and FY 2019, respectively
- Recurring revenue accounted for 79% of total revenue for FY 2020, compared to 72% for FY 2019