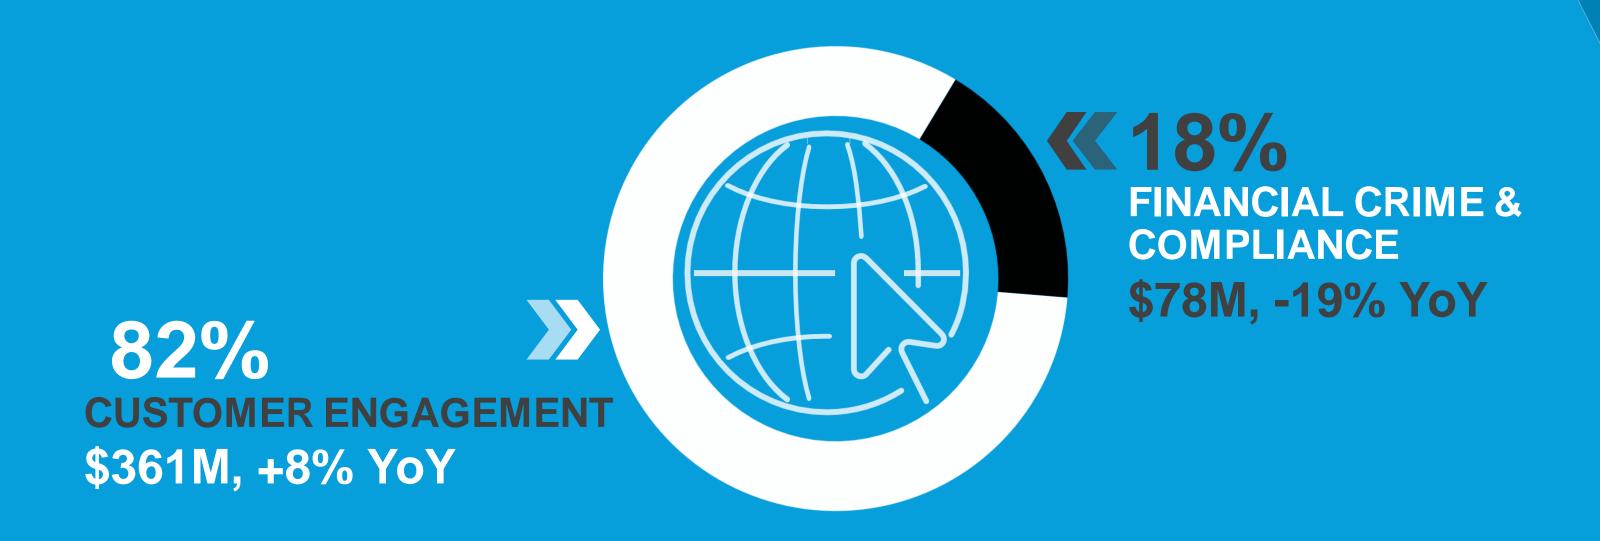

#### REVENUES (Non-GAAP, \$M)

- Record revenue in Q4 and FY 2020
- Cloud revenue increased 33% and 31% in Q4 and FY 2020, respectively
- Cloud revenue represented 51% of total revenue in Q4 and 47% in FY 2020, compared to 39% and 38% in Q4 and FY 2019, respectively
- Recurring revenue accounted for 79% of total revenue for FY 2020, compared to 72% for FY 2019