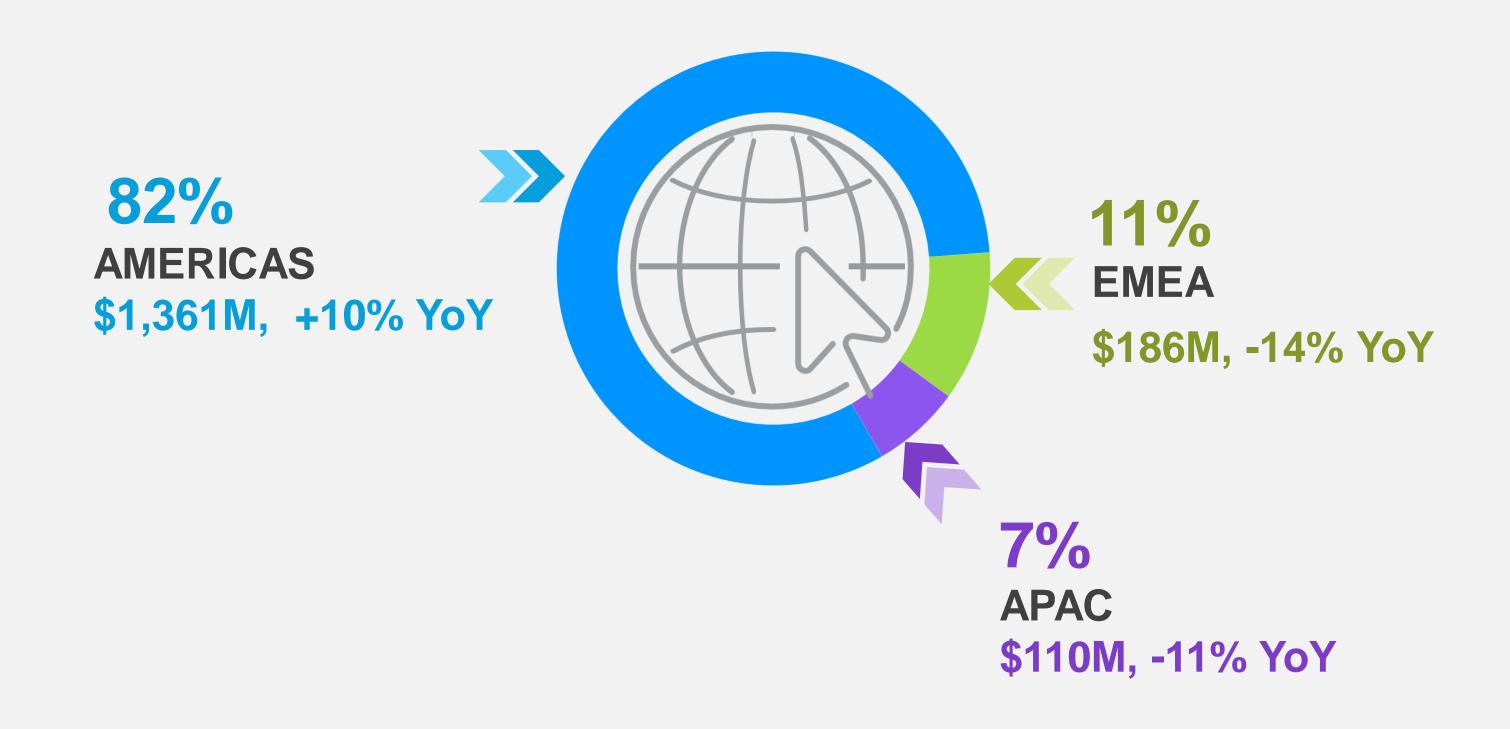

#### Full Year 2020 Highlights\*

Record revenue for FY; \$1,657M, an increase of 5%

FY cloud revenue increased 31%; to \$786M compared to \$599M last year

FY cloud gross margin increased 380 bps to 65.6%; compared to 61.8% last year FY recurring revenue increased to 79% of total revenue; compared to 72% last year

#### REVENUES (Non-GAAP, \$M)

- Record revenue in Q4 and FY 2020
- Cloud revenue increased 33% and 31% in Q4 and FY 2020, respectively
- Cloud revenue represented 51% of total revenue in Q4 and 47% in FY 2020, compared to 39% and 38% in Q4 and FY 2019, respectively
- Recurring revenue accounted for 79% of total revenue for FY 2020, compared to 72% for FY 2019