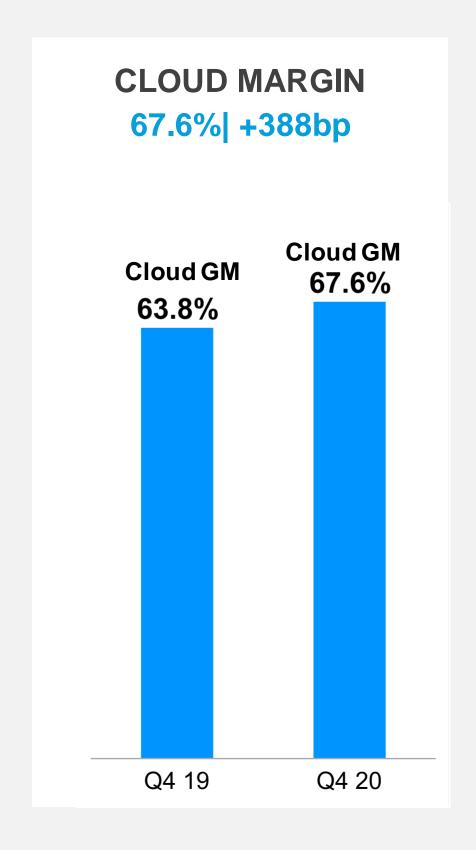

#### Full Year 2020 Highlights\*

Record revenue for FY; \$1,657M, an increase of 5%

FY cloud revenue increased 31%; to \$786M compared to \$599M last year

FY cloud gross margin increased 380 bps to 65.6%; compared to 61.8% last year FY recurring revenue increased to 79% of total revenue; compared to 72% last year

#### REVENUES (Non-GAAP, \$M)

- Record revenue in Q4 and FY 2020
- Cloud revenue increased 33% and 31% in Q4 and FY 2020, respectively
- Cloud revenue represented 51% of total revenue in Q4 and 47% in FY 2020, compared to 39% and 38% in Q4 and FY 2019, respectively
- Recurring revenue accounted for 79% of total revenue for FY 2020, compared to 72% for FY 2019