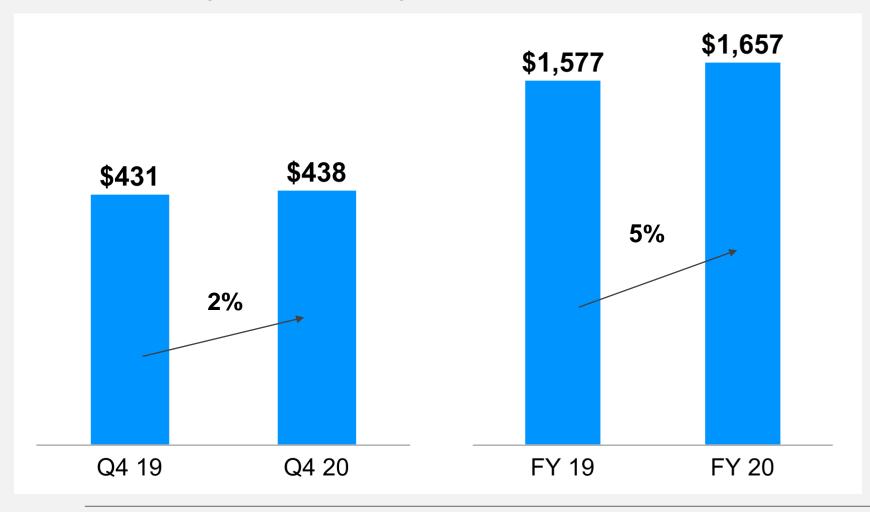

#### Full Year 2020 Highlights\*

Record revenue for FY; \$1,657M, an increase of 5%

FY cloud revenue increased 31%; to \$786M compared to \$599M last year

FY cloud gross margin increased 380 bps to 65.6%; compared to 61.8% last year FY recurring revenue increased to 79% of total revenue; compared to 72% last year

FY cloud revenue represented 47% of total revenue; compared to 38% last year

FY operating margin increased to 28.4%; compared to 27.5% last year

FY EPS increased 8%; to \$5.73 compared to \$5.31 last year FY cash flow from operations; increased to a record of \$480M compared to \$374M last year

#### REVENUES (Non-GAAP, \$M)

- Record revenue in Q4 and FY 2020
- Cloud revenue increased 33% and 31% in Q4 and FY 2020, respectively
- Cloud revenue represented 51% of total revenue in Q4 and 47% in FY 2020, compared to 39% and 38% in Q4 and FY 2019, respectively
- Recurring revenue accounted for 79% of total revenue for FY 2020, compared to 72% for FY 2019