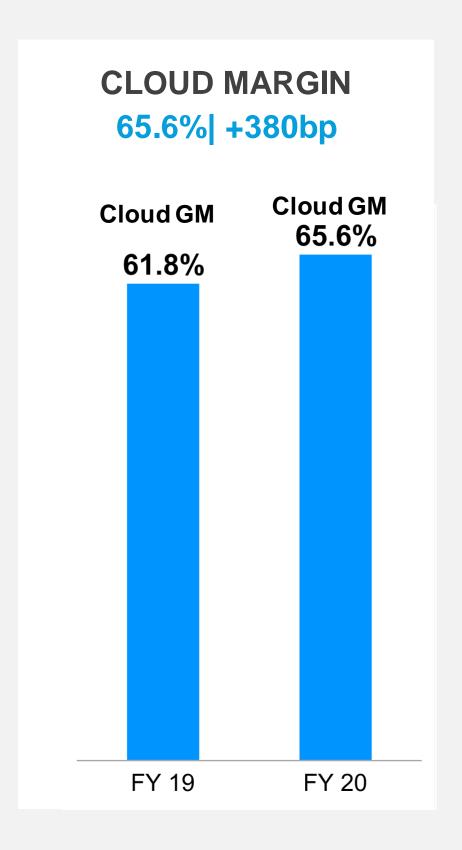

#### Full Year 2020 Highlights\*

Record revenue for FY; \$1,657M, an increase of 5%

FY cloud revenue increased 31%; to \$786M compared to \$599M last year

FY cloud gross margin increased 380 bps to 65.6%; compared to 61.8% last year FY recurring revenue increased to 79% of total revenue; compared to 72% last year