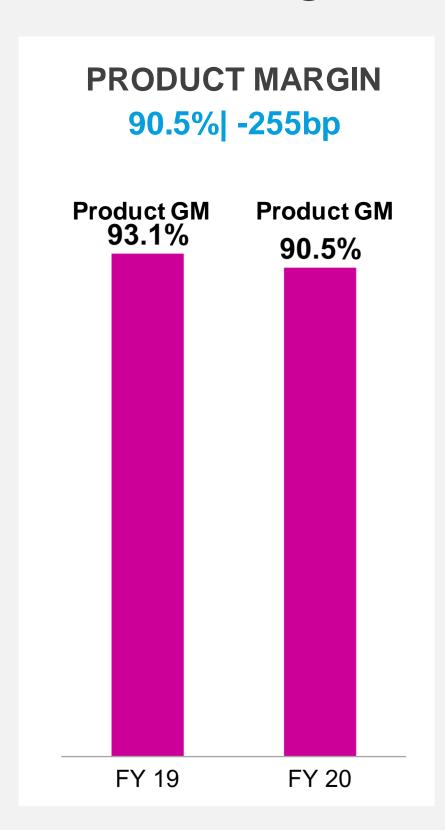

#### REVENUES (Non-GAAP, \$M)

- Record revenue in Q4 and FY 2020
- Cloud revenue increased 33% and 31% in Q4 and FY 2020, respectively
- Cloud revenue represented 51% of total revenue in Q4 and 47% in FY 2020, compared to 39% and 38% in Q4 and FY 2019, respectively
- Recurring revenue accounted for 79% of total revenue for FY 2020, compared to 72% for FY 2019