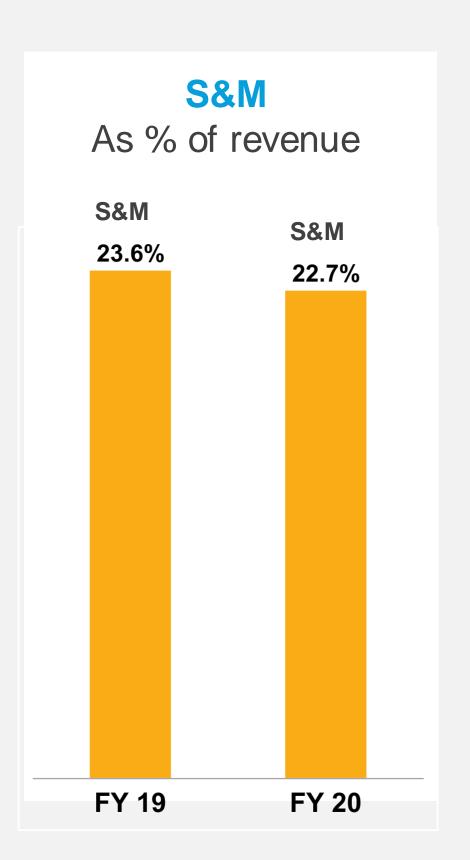

ss margin increased as a result of continued efficiencies in the services organization
- Cloud gross margin increased as a result of increased scale in the cloud business



#### Gross Margin Full Year 2020 (Non-GAAP)







- Product gross margin declined due to different product mix
- Services gross margin increased as a result of continued efficiencies in the services organization
- Cloud gross margin increased as a result of increased scale in the cloud business



# Operating Income and Operating Margin Q4 and FY 2020 (Non-GAAP)





• Operating margin improved mainly as a result of cloud gross margin expansion and focus on expenses



#### Cost Ratios Q4 2020 (Non-GAAP)









<sup>•</sup> G&A decreased primarily due to reduced travel

#### Cost Ratios Full Year 2020 (Non-GAAP)









G&A decreased primarily due to reduced travel

Q4 and Full Year 2020 Highlights

Income Statement

Balance Sheet and Cash Flow Analysis

Outlook

#### Balance Sheet (USD in thousands)

|                                                                                                                                                                                                                                                                                                                                                                    | December 31,<br>2020 |                                                                                                         | December 31<br>2019 |